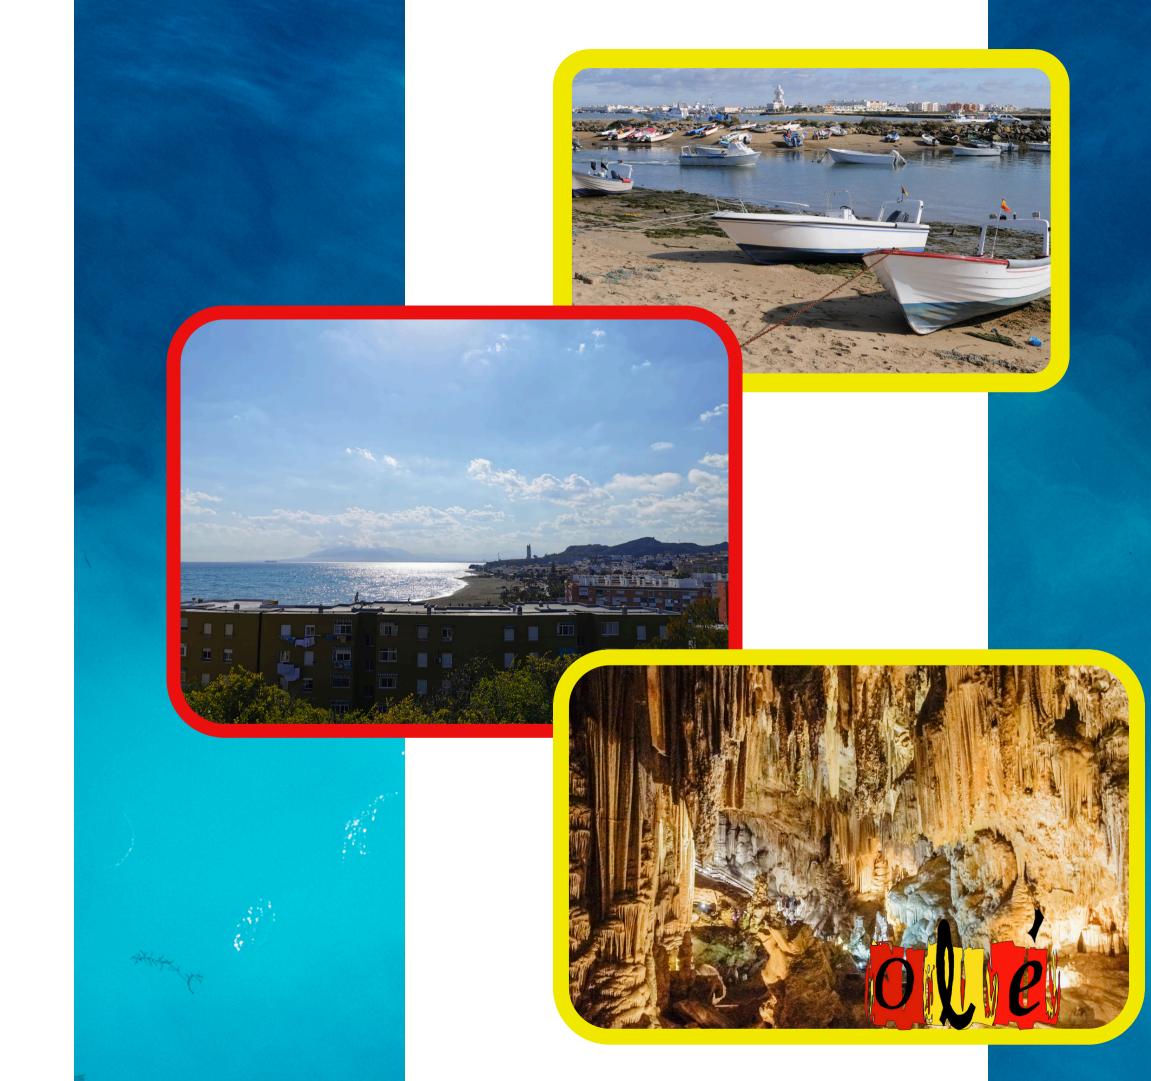

- Local walking tour of La Cala del Moral
- Visit La Cueva del Tesoro, Europe's only submarine cave and a local treasure!
- Excursion to Nerja.
- Excursion to Málaga, walking tour, visit the Alcazaba fortress and lunch on Plaza Merced
- Including local guides and activity monitors, all transport and entrance fees